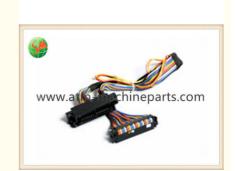

# 1P004410A Hitachi ATM Spare Parts Bulk Cash Recycle Machine Cable **Harness**

#### 1P004410A Hitachi ATM Spare Parts Bulk Cash Recycle Machine Cable Harness

#### **Specification**

A.Business area:ATM Machine,Spare Parts,Cameta,UPS

B.P/N:1P004410A

C.Material:Plastic

D.Weight:0.5KG/PC