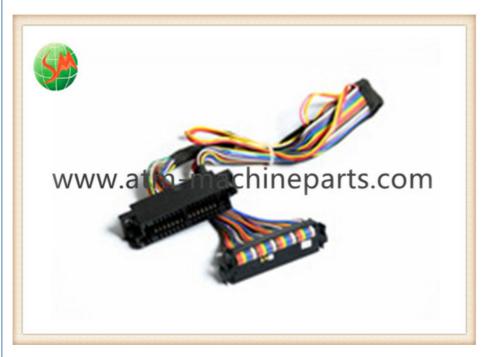

# 1P004410A Hitachi ATM Spare Parts Bulk Cash Recycle Machine Cable **Harness**

#### 1P004410A Hitachi ATM Spare Parts Bulk Cash Recycle Machine Cable Harness

#### **Specification**

A.Business area:ATM Machine,Spare Parts,Cameta,UPS

B.P/N:1P004410A

C.Material:Plastic

D.Weight:0.5KG/PC