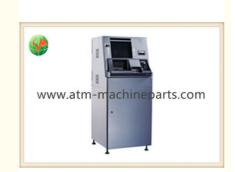

# 2845W Lobby Machine Hitachi ATM Replacement Parts Recycle Cassette

#### 2845W Lobby Machine Hitachi ATM Replacement Parts Recycle Cassette

#### **Specification**

| Model     | 2845W Lobby      |
|-----------|------------------|
| Packing   | in carton        |
| Condition | new or refurbish |
| Material  | Metal            |
| Warranty  | 90 days          |