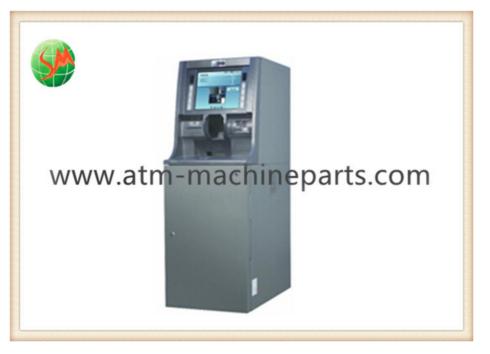

# Banking Machine ATM Accessories Hitachi 2845 SR Lobby Cash Recycling Machine

#### Specification

| Model | 2845SR      |
|-------|-------------|
| Model | 2845V TTW   |
| Model | 2845V Lobby |
| Model | 2845W TTW   |
| Model | 2845W Lobby |