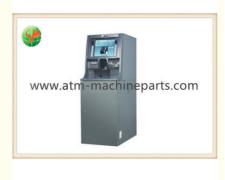

# Banking Machine ATM Accessories Hitachi 2845 SR Lobby Cash Recycling Machine

#### Specification

| Model | 2845SR      |
|-------|-------------|
| Model | 2845V TTW   |
| Model | 2845V Lobby |
| Model | 2845W TTW   |
| Model | 2845W Lobby |