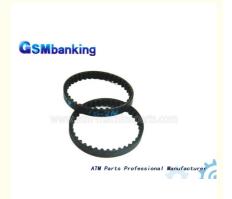

## Black Rubber ATM Parts Repair NQ200 NF NQ 76-2-3M Belt A002680 New and have In stock

### Black Rubber ATM Parts Repair NQ200 NF NQ 76-2-3M Belt A002680

#### 1. Quick Details

| Product name | NF NQ 76-2-3M belt ( 38T) | P/N         | A002680 |
|--------------|---------------------------|-------------|---------|
| Quality      | New generic               | Brand Name: | Glory   |
| Color        | Black                     | Material    | Rubber  |