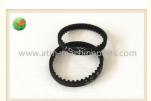

## Black Rubber ATM Parts Repair NQ200 NF NQ 76-2-3M Belt A002680 New and have In stock

### Black Rubber ATM Parts Repair NQ200 NF NQ 76-2-3M Belt A002680

#### 1. Quick Details

| Product name | NF NQ 76-2-3M belt ( 38T) | P/N         | A002680 |
|--------------|---------------------------|-------------|---------|
| Quality      | New generic               | Brand Name: | Glory   |
| Color        | Black                     | Material    | Rubber  |