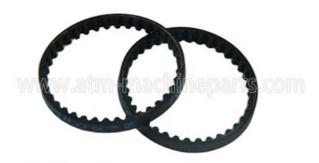

## Black Rubber ATM Parts Repair NQ200 NF NQ 76-2-3M Belt A002680 New and have In stock

### Black Rubber ATM Parts Repair NQ200 NF NQ 76-2-3M Belt A002680

#### 1. Quick Details

| Product name | NF NQ 76-2-3M belt ( 38T) | P/N         | A002680 |
|--------------|---------------------------|-------------|---------|
| Quality      | New generic               | Brand Name: | Glory   |
| Color        | Black                     | Material    | Rubber  |