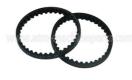

## Black Rubber ATM Parts Repair NQ200 NF NQ 76-2-3M Belt A002680 New and have In stock

### Black Rubber ATM Parts Repair NQ200 NF NQ 76-2-3M Belt A002680

#### 1. Quick Details

| Product name | NF NQ 76-2-3M belt ( 38T) | P/N         | A002680 |
|--------------|---------------------------|-------------|---------|
| Quality      | New generic               | Brand Name: | Glory   |
| Color        | Black                     | Material    | Rubber  |