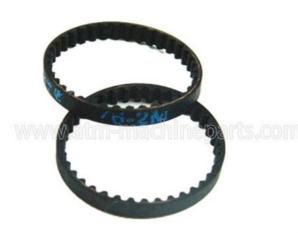

## Black Rubber ATM Parts Repair NQ200 NF NQ 76-2-3M Belt A002680 New and have In stock

### Black Rubber ATM Parts Repair NQ200 NF NQ 76-2-3M Belt A002680

#### 1. Quick Details

| Product name | NF NQ 76-2-3M belt ( 38T) | P/N         | A002680 |
|--------------|---------------------------|-------------|---------|
| Quality      | New generic               | Brand Name: | Glory   |
| Color        | Black                     | Material    | Rubber  |