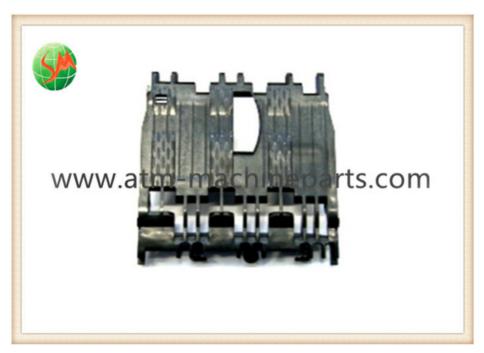

#### Banking Equipment Pro Machine Wincor Nixdorf ATM Parts 1750061084

#### 1. Quick Details

| Product name | parts       | Weight       | 0.5KG / pc |
|--------------|-------------|--------------|------------|
| P/N          | 01750061084 | Brand Name:  | Wincor     |
| Material     | Plastic     | Stock status | in stock   |