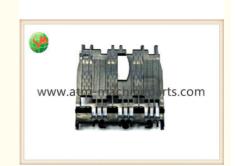

#### Banking Equipment Pro Machine Wincor Nixdorf ATM Parts 1750061084

#### 1. Quick Details

| Product name | parts       | Weight       | 0.5KG / pc |
|--------------|-------------|--------------|------------|
| P/N          | 01750061084 | Brand Name:  | Wincor     |
| Material     | Plastic     | Stock status | in stock   |