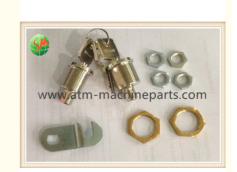

# In Stock Wincor Nixdorf ATM Spare Parts Cash Cassette Deposit / Lock

#### In Stock Wincor Nixdorf ATM Spare Parts Cash Cassette Deposit / Lock

#### 1. Quick Details

| Product name | lock        | Weight       | 0.5KG / pc |
|--------------|-------------|--------------|------------|
| P/N          | 01750021649 | Brand Name:  | Wincor     |
| Material     | Metal       | Stock status | in stock   |