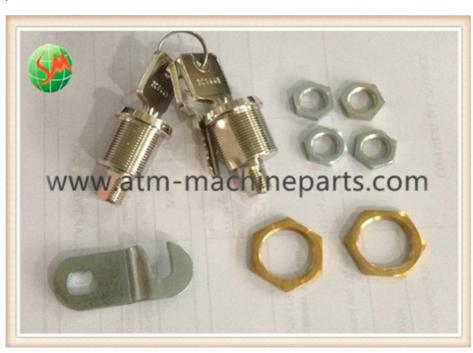

# In Stock Wincor Nixdorf ATM Spare Parts Cash Cassette Deposit / Lock

#### In Stock Wincor Nixdorf ATM Spare Parts Cash Cassette Deposit / Lock

#### 1. Quick Details

| Product name | lock        | Weight       | 0.5KG / pc |
|--------------|-------------|--------------|------------|
| P/N          | 01750021649 | Brand Name:  | Wincor     |
| Material     | Metal       | Stock status | in stock   |