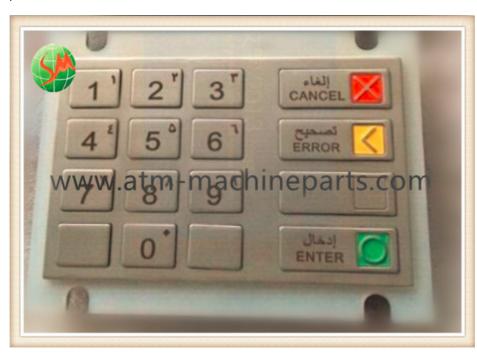

### EPPV5 Keyboard ATM Parts Repair Arabic 1750155740 In **Stock**

#### EPPV5 Keyboard ATM Parts Repair Arabic 1750155740 In Stock

#### 1. Quick Details

| Product name | EPPV5       | Weight       | 1.5KG    |
|--------------|-------------|--------------|----------|
| P/N          | 01750155740 | Brand Name:  | Wincor   |
| Material     | Metal       | Stock status | in stock |