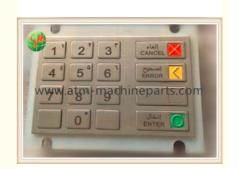

### EPPV5 Keyboard ATM Parts Repair Arabic 1750155740 In **Stock**

#### EPPV5 Keyboard ATM Parts Repair Arabic 1750155740 In Stock

#### 1. Quick Details

| Product name | EPPV5       | Weight       | 1.5KG    |
|--------------|-------------|--------------|----------|
| P/N          | 01750155740 | Brand Name:  | Wincor   |
| Material     | Metal       | Stock status | in stock |