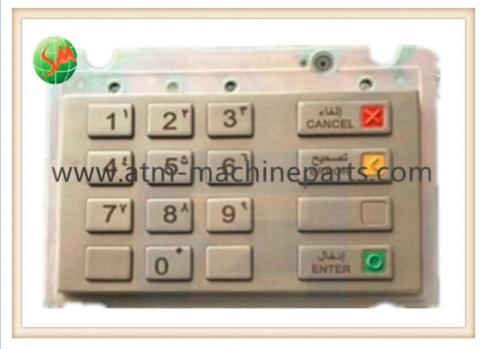

## Arabic 280 Machine 285 Machine Wincor Nixdorf ATM Parts EPPV6 Keyboard **Pinpad Cover**

1-5 working days when we received the

#### Arabic 280 Machine 285 Machine Wincor Nixdorf ATM Parts EPPV6 Keyboard Pinpad Cover

| 1. | Quick | Details |
|----|-------|---------|
| •• |       |         |

| Product    | EPPV6        | Weight       | 1.5KG    |  |
|------------|--------------|--------------|----------|--|
| name       |              | weight       | 1.51(G   |  |
| Condition: | new original | Brand Name:  | Wincor   |  |
| Material   | Metal        | Stock status | in stock |  |