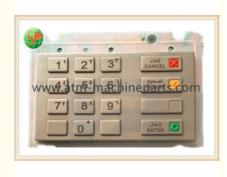

## Arabic 280 Machine 285 Machine Wincor Nixdorf ATM Parts EPPV6 Keyboard **Pinpad Cover**

1-5 working days when we received the

#### Arabic 280 Machine 285 Machine Wincor Nixdorf ATM Parts EPPV6 Keyboard Pinpad Cover

| 1. | Quick | Details |
|----|-------|---------|
| •• |       |         |

| Product    | EPPV6        | Weight       | 1.5KG    |  |
|------------|--------------|--------------|----------|--|
| name       |              | weight       | 1.51(G   |  |
| Condition: | new original | Brand Name:  | Wincor   |  |
| Material   | Metal        | Stock status | in stock |  |