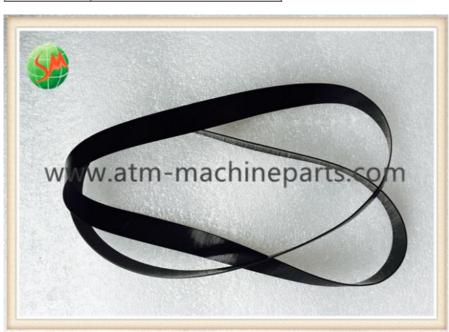

#### **Product Description**

ATM Service Equipment ATMS CRS Machine CCDM 14x810x0.65MM 9980910178 998-0910178

#### **Specifications**

We carry thousands of atm machine and atm parts made by NCR,WINCOR,Diebold,Glory,Hitachi and other brands.

The Transport Belt UD50 998-0910178, dimension is 14x810x0.65MM, Material is rubber. We packing in carton or according to client's request. GSM business area including atm machine, spare parts, Camera, UPS and so on.

#### **Product Description**

| P/N          | 998-0910178       |
|--------------|-------------------|
| Use in       | ATM Machine       |
| Payment Term | T/T,Western Union |
| Condition    | New               |
| Brand        | NCR               |