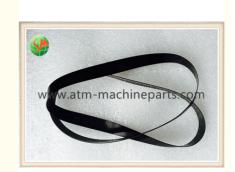

#### **Product Description**

ATM Service Equipment ATMS CRS Machine CCDM 14x810x0.65MM 9980910178 998-0910178

#### **Specifications**

We carry thousands of atm machine and atm parts made by NCR,WINCOR,Diebold,Glory,Hitachi and other brands.

The Transport Belt UD50 998-0910178, dimension is 14x810x0.65MM, Material is rubber. We packing in carton or according to client's request. GSM business area including atm machine, spare parts, Camera, UPS and so on.

#### **Product Description**

| P/N          | 998-0910178       |
|--------------|-------------------|
| Use in       | ATM Machine       |
| Payment Term | T/T,Western Union |
| Condition    | New               |
| Brand        | NCR               |