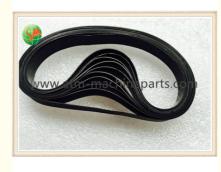

# Transport Belt NCR ATM Parts14x339x0.65mm ATM Service Banking Equipment

#### 998-0910176 ATM Service Banking Equipment NCR ATM Parts14x339x0.65MM 9980910176

#### Specifications

We carry thousands of atm machine and atm parts made by NCR,WINCOR,Diebold,Glory,Hitachi and other brands.

The Transport Belt UD50 998-0910176, dimension is 14x339x0.65MM, Material is rubber. We packing in carton or according to client's request.GSM business area including atm machine, spare parts, Camera, UPS and so on.