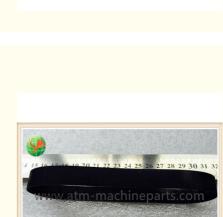

# Transport Belt NCR ATM Parts14x339x0.65mm ATM Service Banking Equipment

#### 998-0910176 ATM Service Banking Equipment NCR ATM Parts14x339x0.65MM 9980910176

#### Specifications

We carry thousands of atm machine and atm parts made by NCR,WINCOR,Diebold,Glory,Hitachi and other brands.

The Transport Belt UD50 998-0910176, dimension is 14x339x0.65MM, Material is rubber. We packing in carton or according to client's request.GSM business area including atm machine, spare parts, Camera, UPS and so on.