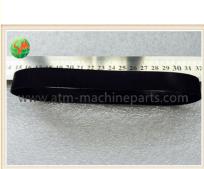

# Transport Belt NCR ATM Parts14x339x0.65mm ATM Service Banking Equipment

#### 998-0910176 ATM Service Banking Equipment NCR ATM Parts14x339x0.65MM 9980910176

#### Specifications

We carry thousands of atm machine and atm parts made by NCR,WINCOR,Diebold,Glory,Hitachi and other brands.

The Transport Belt UD50 998-0910176, dimension is 14x339x0.65MM, Material is rubber. We packing in carton or according to client's request.GSM business area including atm machine, spare parts, Camera, UPS and so on.