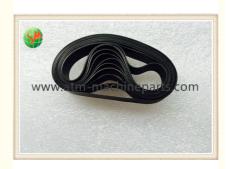

## 998-0910180 NCR ATM Parts Transport Belt UD50 Nitta Belts Maintain ATM Machine

#### 998-0910180 NCR ATM Parts Transport Belt UD50 Nitta Belts Maintain ATM Machine

#### **Product Description**

| Product Name | BELT              |
|--------------|-------------------|
| P/N          | 998-0910180       |
| Payment Term | T/T,Western Union |
| MOQ          | 1pc               |
| Brand        | NCR               |