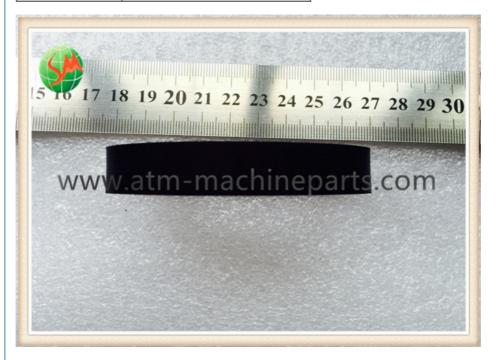

#### **Product Specification**

• P/N: 998-0910180

Condition: NewStock: In Stock

• Dimension: 14x120x0.65mm

Payment: WU/TTMOQ: 1PC

• Highlight: atm machine parts, ncr atm machine parts

#### **Specifications**

| Business area | ATM machine,spare parts,Camera,UPS |
|---------------|------------------------------------|
| Main material | Rubber                             |
| Dimension     | 14x120x0.65                        |
| Gross Weight  | 0.2KG/PC                           |
| MOQ           | 1pc                                |
| Experience    | More then ten years engage in ATMS |