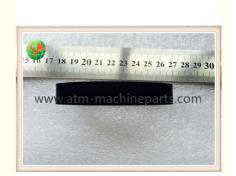

#### **Product Specification**

• P/N: 998-0910180

Condition: NewStock: In Stock

• Dimension: 14x120x0.65mm

Payment: WU/TTMOQ: 1PC

• Highlight: atm machine parts, ncr atm machine parts

#### **Specifications**

| Business area | ATM machine,spare parts,Camera,UPS |
|---------------|------------------------------------|
| Main material | Rubber                             |
| Dimension     | 14x120x0.65                        |
| Gross Weight  | 0.2KG/PC                           |
| MOQ           | 1pc                                |
| Experience    | More then ten years engage in ATMS |