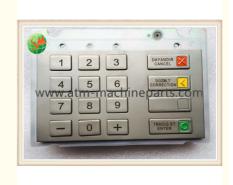

# EPP Wincor Nixdorf ATM Parts Keyboard EPPV6 01750159544 Azerbaidzhan

### **Product Description**

01750159544 EPP Wincor Nixdorf ATM Parts Keyboard EPPV6 01750159544 Azerbaidzhan

### Product Description

| Brand        | Wincor            |
|--------------|-------------------|
| Product Name | EPPV5             |
| P/N          | 01750159544       |
| Condition    | New               |
| Payment Term | T/T,Western Union |