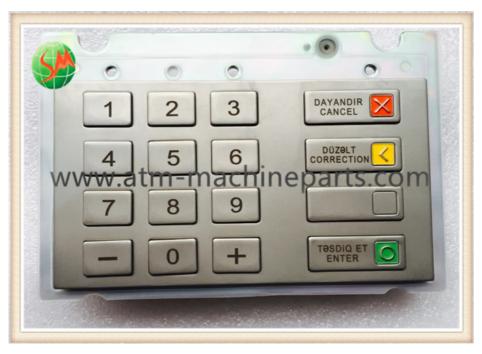

# EPP Wincor Nixdorf ATM Parts Keyboard EPPV6 01750159544 Azerbaidzhan

### **Product Description**

01750159544 EPP Wincor Nixdorf ATM Parts Keyboard EPPV6 01750159544 Azerbaidzhan

### Product Description

| Brand        | Wincor            |
|--------------|-------------------|
| Product Name | EPPV5             |
| P/N          | 01750159544       |
| Condition    | New               |
| Payment Term | T/T,Western Union |