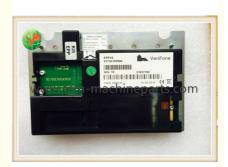

# EPP Wincor Nixdorf ATM Parts Keyboard EPPV6 01750159544 Azerbaidzhan

### **Product Description**

01750159544 EPP Wincor Nixdorf ATM Parts Keyboard EPPV6 01750159544 Azerbaidzhan

### Product Description

| Brand        | Wincor            |
|--------------|-------------------|
| Product Name | EPPV5             |
| P/N          | 01750159544       |
| Condition    | New               |
| Payment Term | T/T,Western Union |