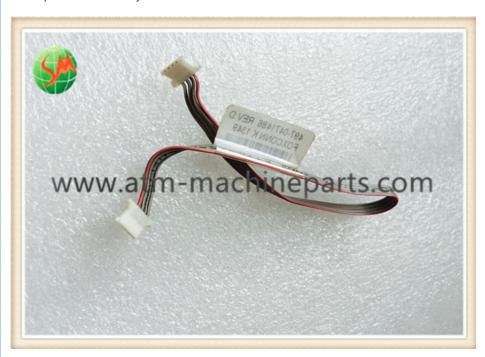

## 497-0471486 NCR ATM Parts Banking Machine Display Harness Sensor 4970471486

#### 497-0471486 NCR ATM Parts Banking Machine Display Harness Sensor 4970471486