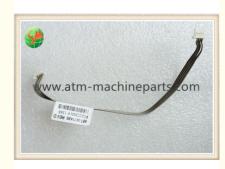

## 497-0471486 NCR ATM Parts Banking Machine Display Harness Sensor 4970471486

#### 497-0471486 NCR ATM Parts Banking Machine Display Harness Sensor 4970471486