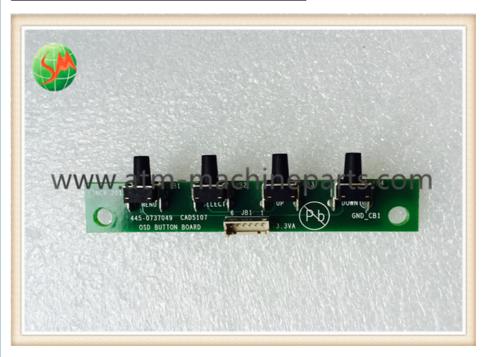

# NCR Display Monitor NCR ATM Parts Button Board 445-0737049 4450737049

#### NCR Display Monitor NCR ATM Parts Button Board 445-0737049 4450737049

#### Specifications

| P/N           | 4450737049                         |
|---------------|------------------------------------|
| Experience    | More than ten years engage in ATMS |
| Gross weight  | 0.5KG                              |
| Material      | plastic                            |
| Business area | ATM machine,spare parts,Camera,UPS |