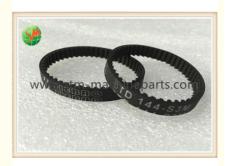

## 4820000012 Teeth BELT B60S3M 144 G CDU Hyosung ATM Parts Banking Belt

#### 4820000012 Teeth BELT B60S3M 144 G CDU Hyosung ATM Parts Banking Belt