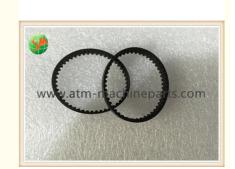

## 4820000012 Teeth BELT B60S3M 144 G CDU Hyosung ATM Parts Banking Belt

#### 4820000012 Teeth BELT B60S3M 144 G CDU Hyosung ATM Parts Banking Belt