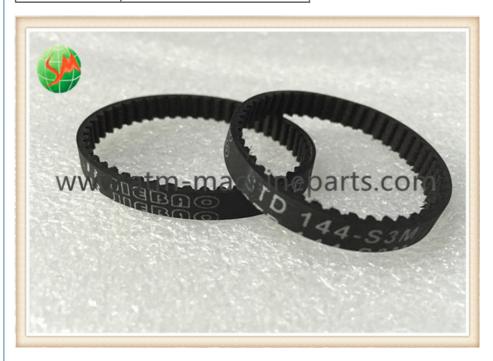

## 4820000012 Teeth BELT B60S3M 144 G CDU Hyosung ATM Parts Banking Belt

#### 4820000012 Teeth BELT B60S3M 144 G CDU Hyosung ATM Parts Banking Belt