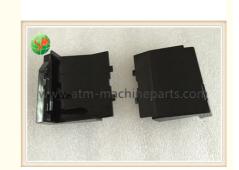

# 00103332000D Diebold Opteva ATM Parts Cassette Cover 39-009841-000A

#### 00103332000D Diebold Opteva ATM Parts Cassette Cover 39-009841-000A

#### **Product Description**

|              | la a              |
|--------------|-------------------|
| Brand        | DB                |
| Product Name | Cover             |
| P/N          | 39-009841-000A    |
| Condition    | New and original  |
| Warranty     | 90 days           |
| Stock Status | In Stock          |
| Payment Term | T/T,Western Union |