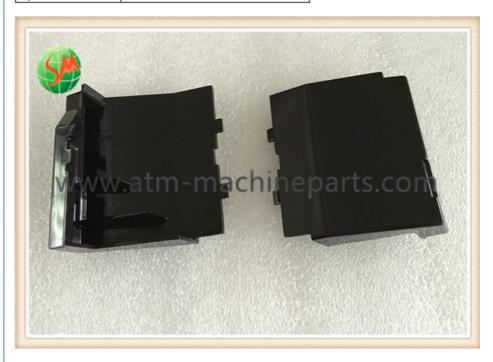

# 00103332000D Diebold Opteva ATM Parts Cassette Cover 39-009841-000A

#### 00103332000D Diebold Opteva ATM Parts Cassette Cover 39-009841-000A

#### **Product Description**

|              | la a              |
|--------------|-------------------|
| Brand        | DB                |
| Product Name | Cover             |
| P/N          | 39-009841-000A    |
| Condition    | New and original  |
| Warranty     | 90 days           |
| Stock Status | In Stock          |
| Payment Term | T/T,Western Union |