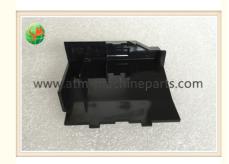

# 00103332000D Diebold Opteva ATM Parts Cassette Cover 39-009841-000A

#### 00103332000D Diebold Opteva ATM Parts Cassette Cover 39-009841-000A

#### **Product Description**

|              | la a              |
|--------------|-------------------|
| Brand        | DB                |
| Product Name | Cover             |
| P/N          | 39-009841-000A    |
| Condition    | New and original  |
| Warranty     | 90 days           |
| Stock Status | In Stock          |
| Payment Term | T/T,Western Union |