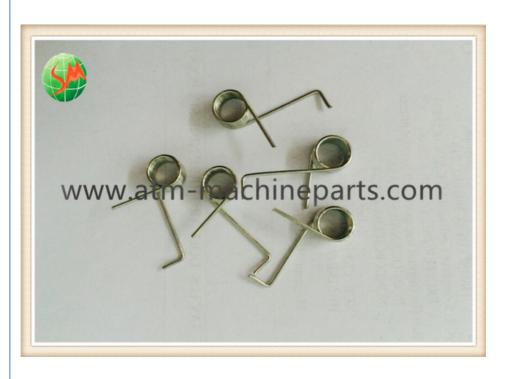

# 00103332000D Diebold ATM Parts Cassette Spring 29014433000A 29-014433-000A

#### 00103332000D Diebold ATM Parts Cassette Spring 29014433000A 29-014433-000A

#### **Product Description**

| Brand        | DB                |
|--------------|-------------------|
| Product Name | Spring            |
| P/N          | 29014433000A      |
| Condition    | New and original  |
| Warranty     | 90 days           |
| Stock Status | In Stock          |
| Payment Term | T/T,Western Union |