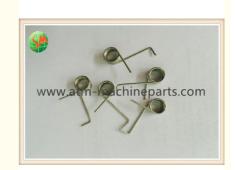

# 00103332000D Diebold ATM Parts Cassette Spring 29014433000A 29-014433-000A

#### 00103332000D Diebold ATM Parts Cassette Spring 29014433000A 29-014433-000A

#### **Product Description**

| Brand        | DB                |
|--------------|-------------------|
| Product Name | Spring            |
| P/N          | 29014433000A      |
| Condition    | New and original  |
| Warranty     | 90 days           |
| Stock Status | In Stock          |
| Payment Term | T/T,Western Union |