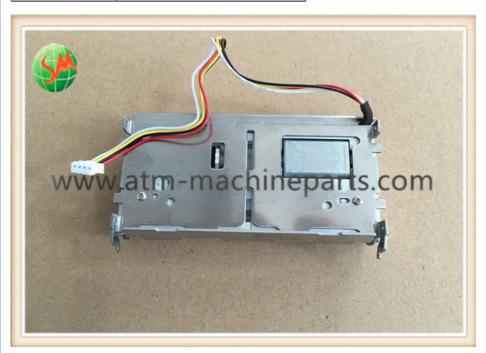

## 01750189334 Wincor Nixdorf ATM Parts TP13 Receipt Printer Cutter GSMWTP13-036

#### 01750189334 Wincor Nixdorf ATM Parts TP13 Receipt Printer Cutter GSMWTP13-036

- Specifications
  1. Prompt delivery
- 2. Condition:new
- 3. ATM maintain
- 4. MOQ:1pc
- 5. 24hours after-sales service.

#### **Product Description**

| Brand        | Wincor            |
|--------------|-------------------|
| Product Name | Cutter            |
| P/N          | GSMWTP13-036      |
| Condition    | New and original  |
| Warranty     | 90 days           |
| Stock Status | In Stock          |
| Payment Term | T/T,Western Union |