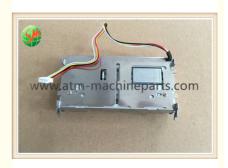

## 01750189334 Wincor Nixdorf ATM Parts TP13 Receipt Printer Cutter GSMWTP13-036

#### 01750189334 Wincor Nixdorf ATM Parts TP13 Receipt Printer Cutter GSMWTP13-036

- Specifications
  1. Prompt delivery
- 2. Condition:new
- 3. ATM maintain
- 4. MOQ:1pc
- 5. 24hours after-sales service.

#### **Product Description**

| Brand        | Wincor            |
|--------------|-------------------|
| Product Name | Cutter            |
| P/N          | GSMWTP13-036      |
| Condition    | New and original  |
| Warranty     | 90 days           |
| Stock Status | In Stock          |
| Payment Term | T/T,Western Union |