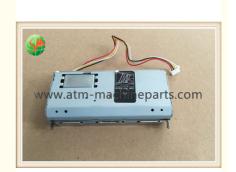

## 01750189334 Wincor Nixdorf ATM Parts TP13 Receipt Printer Cutter GSMWTP13-036

#### 01750189334 Wincor Nixdorf ATM Parts TP13 Receipt Printer Cutter GSMWTP13-036

- Specifications
  1. Prompt delivery
- 2. Condition:new
- 3. ATM maintain
- 4. MOQ:1pc
- 5. 24hours after-sales service.

#### **Product Description**

| Brand        | Wincor            |
|--------------|-------------------|
| Product Name | Cutter            |
| P/N          | GSMWTP13-036      |
| Condition    | New and original  |
| Warranty     | 90 days           |
| Stock Status | In Stock          |
| Payment Term | T/T,Western Union |