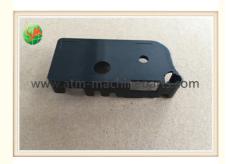

## GSMWTP13-033 Wincor TP13 Printer Wincor Nixdorf ATM Parts 01750189334

#### GSMWTP13-033 Wincor TP13 Printer Wincor Nixdorf ATM Parts 01750189334

#### **Product Description**

| Brand        | Wincor            |
|--------------|-------------------|
| Product Name | Cover             |
| P/N          | GSMWTP13-033      |
| Condition    | New and original  |
| Warranty     | 90 days           |
| Stock Status | In Stock          |
| Payment Term | T/T,Western Union |