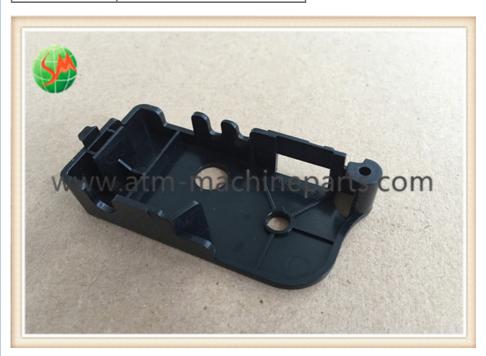

## GSMWTP13-033 Wincor TP13 Printer Wincor Nixdorf ATM Parts 01750189334

#### GSMWTP13-033 Wincor TP13 Printer Wincor Nixdorf ATM Parts 01750189334

#### **Product Description**

| Brand        | Wincor            |
|--------------|-------------------|
| Product Name | Cover             |
| P/N          | GSMWTP13-033      |
| Condition    | New and original  |
| Warranty     | 90 days           |
| Stock Status | In Stock          |
| Payment Term | T/T,Western Union |