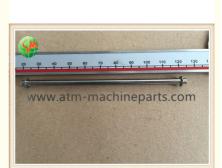

#### **Product Description**

| Brand        | Wincor            |
|--------------|-------------------|
| Product Name | Shaft             |
| P/N          | GSMWTP13-031      |
| Condition    | New and original  |
| Warranty     | 90 days           |
| Stock Status | In Stock          |
| Payment Term | T/T,Western Union |