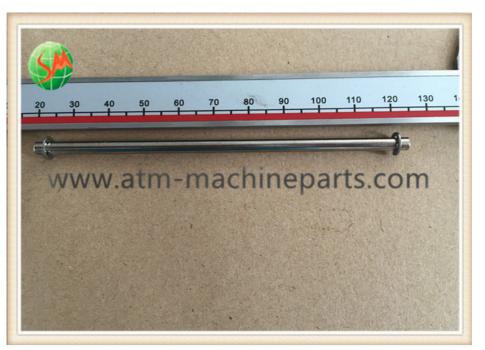

#### **Product Description**

| Brand        | Wincor            |
|--------------|-------------------|
| Product Name | Shaft             |
| P/N          | GSMWTP13-031      |
| Condition    | New and original  |
| Warranty     | 90 days           |
| Stock Status | In Stock          |
| Payment Term | T/T,Western Union |