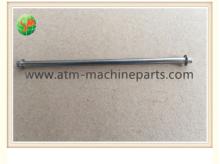

#### **Product Description**

| Brand        | Wincor            |
|--------------|-------------------|
| Product Name | Shaft             |
| P/N          | GSMWTP13-031      |
| Condition    | New and original  |
| Warranty     | 90 days           |
| Stock Status | In Stock          |
| Payment Term | T/T,Western Union |