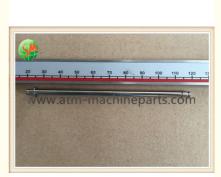

# 01750189334 Wincor TP13 Receipt Printer Shaft Wincor Nixdorf Machine GSMWTP13-030

### **Product Description**

01750189334 Wincor TP13 Receipt Printer Shaft Wincor Nixdorf Machine GSMWTP13-030

#### Specifications

- 1. 24hours after-sales service
- 2. GSMWTP13-030
- 3. Warranty:90 days
- 4. Wincor TP13 Printer Shaft
- 5. MOQ:1pc

#### **Product Description**

| Brand        | Wincor            |
|--------------|-------------------|
| Product Name | Shaft             |
| P/N          | GSMWTP13-030      |
| Condition    | New and original  |
| Warranty     | 90 days           |
| Stock Status | In Stock          |
| Payment Term | T/T,Western Union |