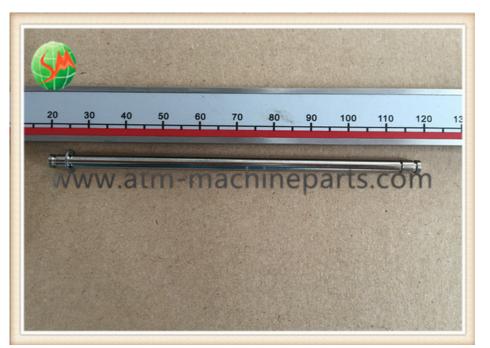

# 01750189334 Wincor TP13 Receipt Printer Shaft Wincor Nixdorf Machine GSMWTP13-030

### **Product Description**

01750189334 Wincor TP13 Receipt Printer Shaft Wincor Nixdorf Machine GSMWTP13-030

#### Specifications

- 1. 24hours after-sales service
- 2. GSMWTP13-030
- 3. Warranty:90 days
- 4. Wincor TP13 Printer Shaft
- 5. MOQ:1pc

#### **Product Description**

| Brand        | Wincor            |
|--------------|-------------------|
| Product Name | Shaft             |
| P/N          | GSMWTP13-030      |
| Condition    | New and original  |
| Warranty     | 90 days           |
| Stock Status | In Stock          |
| Payment Term | T/T,Western Union |