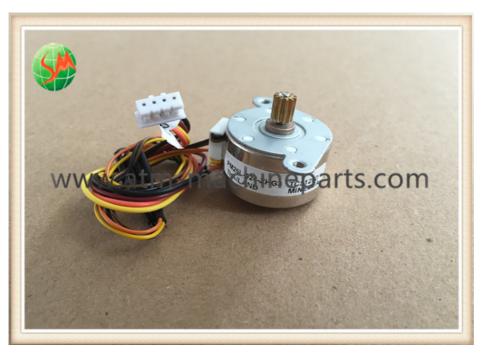

#### Specifications

- 1. 24hours after-sales service
- 2. Stock:in stock
- 3. Warranty:90 days
- 4. GSMWTP13-029
- 5. Wincor TP13 Printer Motor

#### **Product Description**

| Brand        | Wincor            |
|--------------|-------------------|
| Product Name | Motor             |
| P/N          | GSMWTP13-029      |
| Condition    | New and original  |
| Warranty     | 90 days           |
| Stock Status | In Stock          |
| Payment Term | T/T,Western Union |