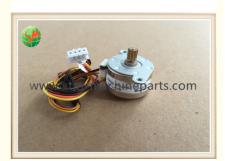

#### Specifications

- 1. 24hours after-sales service
- 2. Stock:in stock
- 3. Warranty:90 days
- 4. GSMWTP13-029
- 5. Wincor TP13 Printer Motor

#### **Product Description**

| Brand        | Wincor            |
|--------------|-------------------|
| Product Name | Motor             |
| P/N          | GSMWTP13-029      |
| Condition    | New and original  |
| Warranty     | 90 days           |
| Stock Status | In Stock          |
| Payment Term | T/T,Western Union |