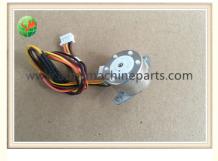

#### Specifications

- 1. 24hours after-sales service
- 2. Stock:in stock
- 3. Warranty:90 days
- 4. GSMWTP13-029
- 5. Wincor TP13 Printer Motor

#### **Product Description**

| Brand        | Wincor            |
|--------------|-------------------|
| Product Name | Motor             |
| P/N          | GSMWTP13-029      |
| Condition    | New and original  |
| Warranty     | 90 days           |
| Stock Status | In Stock          |
| Payment Term | T/T,Western Union |