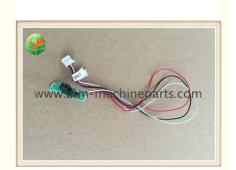

## GSMWTP13-028 ATM TP13 Receipt Printer Sensor 01750189334 ATM Maintain

#### GSMWTP13-028 ATM TP13 Receipt Printer Sensor 01750189334 ATM Maintain

#### **Specifications**

- 1. 24hours after-sales service
- 2. Condition:new
- 3. Warranty:90 days
- 4. Wincor TP13 Printer Sensor
- 5. Payment:WU/TT