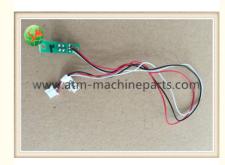

## GSMWTP13-028 ATM TP13 Receipt Printer Sensor 01750189334 ATM Maintain

#### GSMWTP13-028 ATM TP13 Receipt Printer Sensor 01750189334 ATM Maintain

#### **Specifications**

- 1. 24hours after-sales service
- 2. Condition:new
- 3. Warranty:90 days
- 4. Wincor TP13 Printer Sensor
- 5. Payment:WU/TT