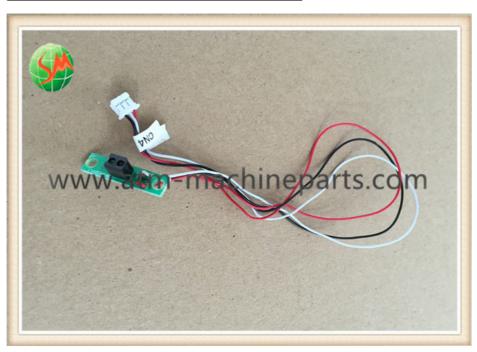

## GSMWTP13-028 ATM TP13 Receipt Printer Sensor 01750189334 ATM Maintain

#### GSMWTP13-028 ATM TP13 Receipt Printer Sensor 01750189334 ATM Maintain

#### **Specifications**

- 1. 24hours after-sales service
- 2. Condition:new
- 3. Warranty:90 days
- 4. Wincor TP13 Printer Sensor
- 5. Payment:WU/TT