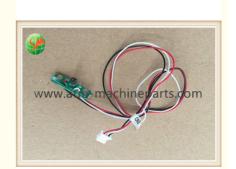

### **GSMWTP13-027 TP13 Receipt Printer Sensor Wincor Nixdorf ATM Parts** 01750189334

#### GSMWTP13-027 TP13 Receipt Printer Sensor Wincor Nixdorf ATM Parts 01750189334

#### **Product Description**

| Brand        | Wincor            |
|--------------|-------------------|
| Product Name | Sensor            |
| P/N          | GSMWTP13-027      |
| Condition    | New and original  |
| Warranty     | 90 days           |
| Stock Status | In Stock          |
| Payment Term | T/T,Western Union |