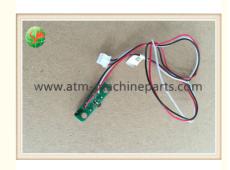

### **GSMWTP13-027 TP13 Receipt Printer Sensor Wincor Nixdorf ATM Parts** 01750189334

#### GSMWTP13-027 TP13 Receipt Printer Sensor Wincor Nixdorf ATM Parts 01750189334

#### **Product Description**

| Brand        | Wincor            |
|--------------|-------------------|
| Product Name | Sensor            |
| P/N          | GSMWTP13-027      |
| Condition    | New and original  |
| Warranty     | 90 days           |
| Stock Status | In Stock          |
| Payment Term | T/T,Western Union |