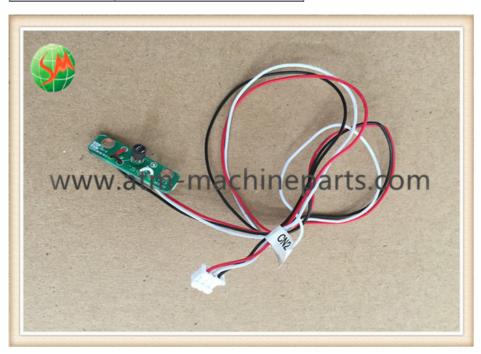

### **GSMWTP13-027 TP13 Receipt Printer Sensor Wincor Nixdorf ATM Parts** 01750189334

#### GSMWTP13-027 TP13 Receipt Printer Sensor Wincor Nixdorf ATM Parts 01750189334

#### **Product Description**

| Brand        | Wincor            |
|--------------|-------------------|
| Product Name | Sensor            |
| P/N          | GSMWTP13-027      |
| Condition    | New and original  |
| Warranty     | 90 days           |
| Stock Status | In Stock          |
| Payment Term | T/T,Western Union |