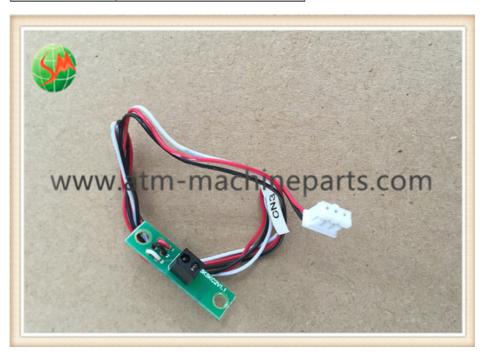

### ATM TP13 Receipt Printer Sensor Wincor Nixdorf ATM Parts 01750189334 GSMWTP13-026

#### **Product Description**

ATM TP13 Receipt Printer Sensor Wincor Nixdorf ATM Parts 01750189334 GSMWTP13-026

#### **Product Description**

| Brand        | Wincor            |
|--------------|-------------------|
| Product Name | Sensor            |
| P/N          | GSMWTP13-026      |
| Condition    | New and original  |
| Warranty     | 90 days           |
| Stock Status | In Stock          |
| Payment Term | T/T,Western Union |