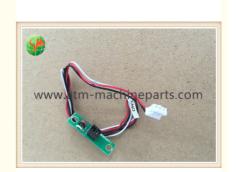

### ATM TP13 Receipt Printer Sensor Wincor Nixdorf ATM Parts 01750189334 GSMWTP13-026

#### **Product Description**

ATM TP13 Receipt Printer Sensor Wincor Nixdorf ATM Parts 01750189334 GSMWTP13-026

#### **Product Description**

| Brand        | Wincor            |
|--------------|-------------------|
| Product Name | Sensor            |
| P/N          | GSMWTP13-026      |
| Condition    | New and original  |
| Warranty     | 90 days           |
| Stock Status | In Stock          |
| Payment Term | T/T,Western Union |