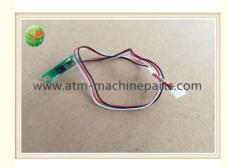

### ATM TP13 Receipt Printer Sensor Wincor Nixdorf ATM Parts 01750189334 GSMWTP13-026

#### **Product Description**

ATM TP13 Receipt Printer Sensor Wincor Nixdorf ATM Parts 01750189334 GSMWTP13-026

#### **Product Description**

| Brand        | Wincor            |
|--------------|-------------------|
| Product Name | Sensor            |
| P/N          | GSMWTP13-026      |
| Condition    | New and original  |
| Warranty     | 90 days           |
| Stock Status | In Stock          |
| Payment Term | T/T,Western Union |