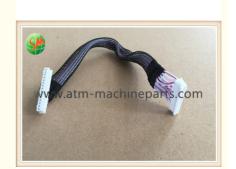

## Wincor ATM TP13 Receipt Printer 01750189334 1750189334 GSMWTP13-025 Cabel

#### **Product Description**

Wincor ATM TP13 Receipt Printer 01750189334 1750189334 GSMWTP13-025 Cabel

#### **Product Description**

| Brand        | Wincor            |
|--------------|-------------------|
| Product Name | cabel             |
| P/N          | GSMWTP13-025      |
| Condition    | New and original  |
| Warranty     | 90 days           |
| Stock Status | In Stock          |
| Payment Term | T/T,Western Union |