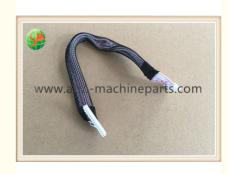

## Wincor ATM TP13 Receipt Printer 01750189334 1750189334 GSMWTP13-025 Cabel

#### **Product Description**

Wincor ATM TP13 Receipt Printer 01750189334 1750189334 GSMWTP13-025 Cabel

#### **Product Description**

| Brand        | Wincor            |
|--------------|-------------------|
| Product Name | cabel             |
| P/N          | GSMWTP13-025      |
| Condition    | New and original  |
| Warranty     | 90 days           |
| Stock Status | In Stock          |
| Payment Term | T/T,Western Union |