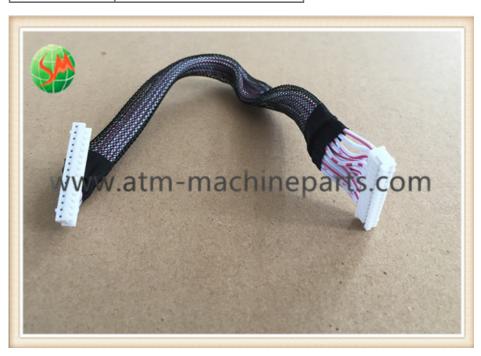

## Wincor ATM TP13 Receipt Printer 01750189334 1750189334 GSMWTP13-025 Cabel

#### **Product Description**

Wincor ATM TP13 Receipt Printer 01750189334 1750189334 GSMWTP13-025 Cabel

#### **Product Description**

| Brand        | Wincor            |
|--------------|-------------------|
| Product Name | cabel             |
| P/N          | GSMWTP13-025      |
| Condition    | New and original  |
| Warranty     | 90 days           |
| Stock Status | In Stock          |
| Payment Term | T/T,Western Union |