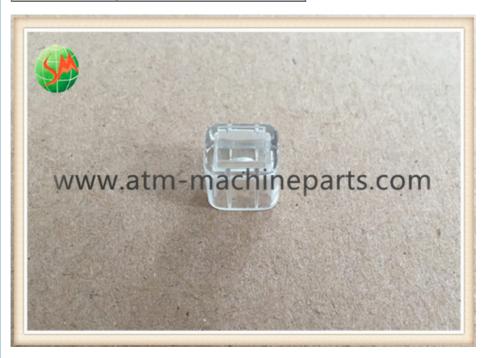

# GSMWTP13-023 Wincor Nixdorf ATM Parts TP13 Receipt Printer 01750189334 Latch

## **Product Description**

GSMWTP13-023 Wincor Nixdorf ATM Parts TP13 Receipt Printer 01750189334 Latch

#### **Product Description**

| Brand        | Wincor            |
|--------------|-------------------|
| Product Name | Latch             |
| P/N          | GSMWTP13-023      |
| Condition    | New and original  |
| Warranty     | 90 days           |
| Stock Status | In Stock          |
| Payment Term | T/T,Western Union |