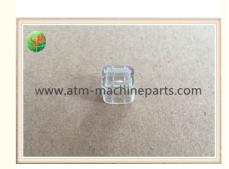

# GSMWTP13-023 Wincor Nixdorf ATM Parts TP13 Receipt Printer 01750189334 Latch

## **Product Description**

GSMWTP13-023 Wincor Nixdorf ATM Parts TP13 Receipt Printer 01750189334 Latch

#### **Product Description**

| Brand        | Wincor            |
|--------------|-------------------|
| Product Name | Latch             |
| P/N          | GSMWTP13-023      |
| Condition    | New and original  |
| Warranty     | 90 days           |
| Stock Status | In Stock          |
| Payment Term | T/T,Western Union |