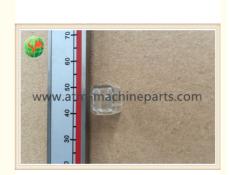

# GSMWTP13-023 Wincor Nixdorf ATM Parts TP13 Receipt Printer 01750189334 Latch

## **Product Description**

GSMWTP13-023 Wincor Nixdorf ATM Parts TP13 Receipt Printer 01750189334 Latch

#### **Product Description**

| Brand        | Wincor            |
|--------------|-------------------|
| Product Name | Latch             |
| P/N          | GSMWTP13-023      |
| Condition    | New and original  |
| Warranty     | 90 days           |
| Stock Status | In Stock          |
| Payment Term | T/T,Western Union |