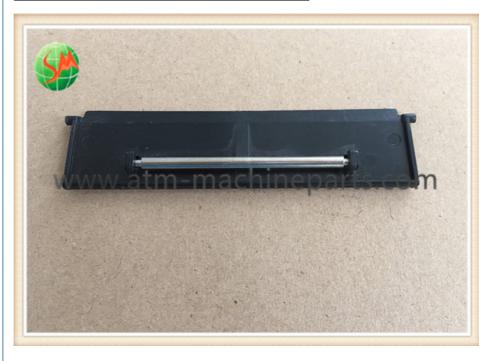

## GSMWTP13-021 Wincor Nixdorf ATM Parts TP13 Receipt Printer 01750189334 Black Cover

#### **Product Description**

GSMWTP13-021 Wincor Nixdorf ATM Parts TP13 Receipt Printer 01750189334 Black Cover