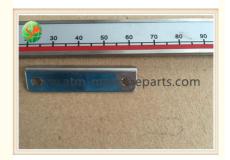

#### TP13 Receipt Printer Wincor Nixdorf ATM Parts 01750189334 GSMWTP13-020

#### **Product Description**

| Brand        | Wincor            |
|--------------|-------------------|
| Product Name | metal cover       |
| P/N          | GSMWTP13-020      |
| Condition    | New and original  |
| Warranty     | 90 days           |
| Stock Status | In Stock          |
| Payment Term | T/T,Western Union |