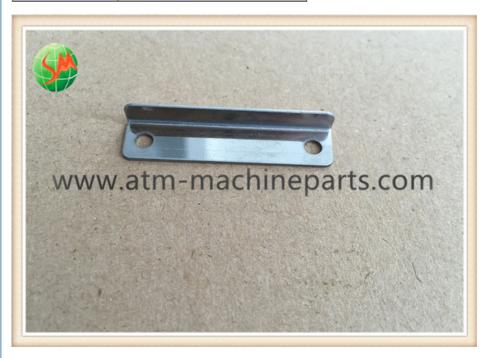

#### TP13 Receipt Printer Wincor Nixdorf ATM Parts 01750189334 GSMWTP13-020

#### **Product Description**

| Brand        | Wincor            |
|--------------|-------------------|
| Product Name | metal cover       |
| P/N          | GSMWTP13-020      |
| Condition    | New and original  |
| Warranty     | 90 days           |
| Stock Status | In Stock          |
| Payment Term | T/T,Western Union |