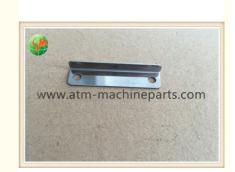

#### TP13 Receipt Printer Wincor Nixdorf ATM Parts 01750189334 GSMWTP13-020

#### **Product Description**

| Brand        | Wincor            |
|--------------|-------------------|
| Product Name | metal cover       |
| P/N          | GSMWTP13-020      |
| Condition    | New and original  |
| Warranty     | 90 days           |
| Stock Status | In Stock          |
| Payment Term | T/T,Western Union |