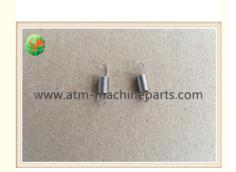

# 01750189334 1750189334 Wincor Nixdorf ATM Parts GSMWTP13-019 Spring

#### 01750189334 1750189334 Wincor Nixdorf ATM Parts GSMWTP13-019 Spring

#### **Product Description**

| Brand        | Wincor            |
|--------------|-------------------|
| Product Name | Spring            |
| P/N          | GSMWTP13-019      |
| Condition    | New and original  |
| Warranty     | 90 days           |
| Stock Status | In Stock          |
| Payment Term | T/T,Western Union |