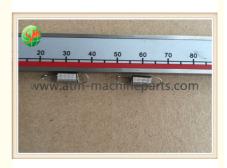

# 01750189334 1750189334 Wincor Nixdorf ATM Parts GSMWTP13-019 Spring

#### 01750189334 1750189334 Wincor Nixdorf ATM Parts GSMWTP13-019 Spring

#### **Product Description**

| Brand        | Wincor            |
|--------------|-------------------|
| Product Name | Spring            |
| P/N          | GSMWTP13-019      |
| Condition    | New and original  |
| Warranty     | 90 days           |
| Stock Status | In Stock          |
| Payment Term | T/T,Western Union |