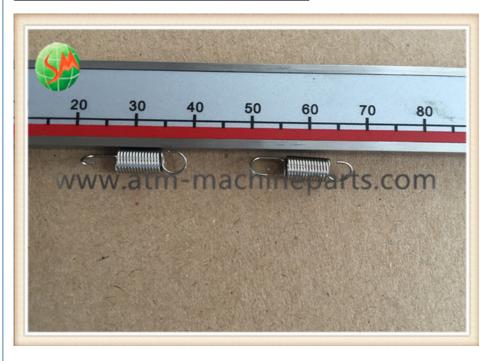

# 01750189334 1750189334 Wincor Nixdorf ATM Parts GSMWTP13-019 Spring

#### 01750189334 1750189334 Wincor Nixdorf ATM Parts GSMWTP13-019 Spring

#### **Product Description**

| Brand        | Wincor            |
|--------------|-------------------|
| Product Name | Spring            |
| P/N          | GSMWTP13-019      |
| Condition    | New and original  |
| Warranty     | 90 days           |
| Stock Status | In Stock          |
| Payment Term | T/T,Western Union |