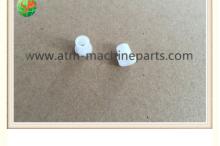

# GSMWTP13-017 Wincor TP13 Receipt Printer 01750189334 1750189334 Pulley

With standard packaging or according to

#### **Product Description**

| Brand        | Wincor            |
|--------------|-------------------|
| Product Name | Pulley            |
| P/N          | GSMWTP13-017      |
| Condition    | New and original  |
| Warranty     | 90 days           |
| Stock Status | In Stock          |
| Payment Term | T/T,Western Union |