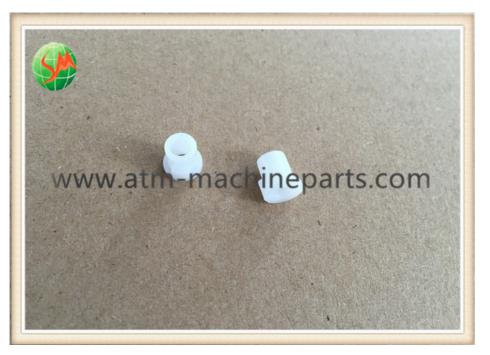

# GSMWTP13-017 Wincor TP13 Receipt Printer 01750189334 1750189334 Pulley

With standard packaging or according to

#### **Product Description**

| Brand        | Wincor            |
|--------------|-------------------|
| Product Name | Pulley            |
| P/N          | GSMWTP13-017      |
| Condition    | New and original  |
| Warranty     | 90 days           |
| Stock Status | In Stock          |
| Payment Term | T/T,Western Union |