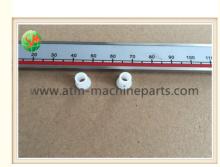

# GSMWTP13-017 Wincor TP13 Receipt Printer 01750189334 1750189334 Pulley

With standard packaging or according to

#### **Product Description**

| Brand        | Wincor            |
|--------------|-------------------|
| Product Name | Pulley            |
| P/N          | GSMWTP13-017      |
| Condition    | New and original  |
| Warranty     | 90 days           |
| Stock Status | In Stock          |
| Payment Term | T/T,Western Union |