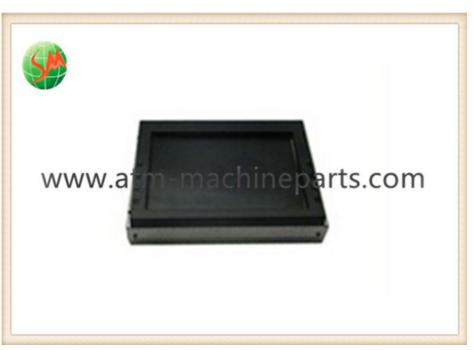

# 49201784000A Diebold 10.4 Inch LCD Display Monitor 49-201784-**000A**

With standard packaging or according to

## **Product Description**

| Brand        | DB                |
|--------------|-------------------|
| Product Name | LCD               |
| P/N          | 49201784000A      |
| Condition    | New and original  |
| Warranty     | 90 days           |
| Stock Status | In Stock          |
| Payment Term | T/T,Western Union |