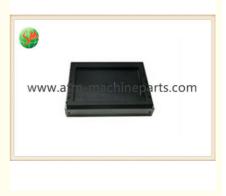

# 49201784000A Diebold 10.4 Inch LCD Display Monitor 49-201784-**000A**

With standard packaging or according to

## **Product Description**

| Brand        | DB                |
|--------------|-------------------|
| Product Name | LCD               |
| P/N          | 49201784000A      |
| Condition    | New and original  |
| Warranty     | 90 days           |
| Stock Status | In Stock          |
| Payment Term | T/T,Western Union |