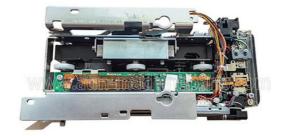

## 49209542000E Diebold ATM Parts Card Reader 49-209542-000E New and Have In stock

## **Product Description**

49209542000E Diebold ATM Parts Card Reader 49-209542-000E

Specifications

Our Prod

- 1. P/N:49209542000E
- 2. Competitive price.
- 3. Prompt delivery 4. 24hours after-sales service.
- 5. MOQ:1pc

### Product Description

| Brand        | DB                |
|--------------|-------------------|
| Product Name | Card reader       |
| P/N          | 49209542000E      |
| Condition    | New and original  |
| Warranty     | 90 days           |
| Stock Status | In Stock          |
| Payment Term | T/T,Western Union |