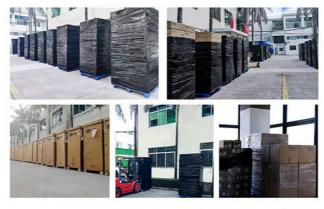

## Packaging and Shipping

1.Packing:With standard packing or according to customer's request. 2.Shipping:

| DHL    | 3-6 days to arrive  |
|--------|---------------------|
| TNT    | 3-6 days to arrive  |
| Fedex  | 3-6 days to arrive  |
| EMS    | 7-15 days to arrive |
| UPS    | 3-6 days to arrive  |
| Others | By sea or air       |