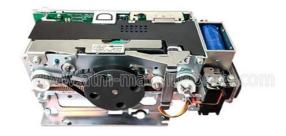

## More Images

## 49209542000E Diebold ATM Parts Card Reader 49-209542-000E New and Have In stock

## **Product Description**

49209542000E Diebold ATM Parts Card Reader 49-209542-000E

Specifications

Our Prod

- 1. P/N:49209542000E
- 2. Competitive price.
- 3. Prompt delivery 4. 24hours after-sales service.
- 5. MOQ:1pc