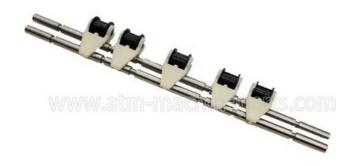

# NCR Whole Set Of Guide Roll Shaft 445-0672127 445-0663062 445-0672126 445-0654947

### **Product Description**

NCR Whole Set Of Guide Roll Shaft 445-0672127 445-0663062 445-0672126 445-0654947

#### **Product Description**

|              | NCR                           |
|--------------|-------------------------------|
| Product Name | Whole Set Of Guide Roll Shaft |
| P/N          | 445-0672127                   |
| Condition    | New original                  |
| Warranty     | 90 days                       |
| Stock Status | In Stock                      |
| Payment Term | T/T,Western Union             |