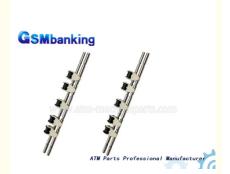

# NCR Whole Set Of Guide Roll Shaft 445-0672127 445-0663062 445-0672126 445-0654947

### **Product Description**

NCR Whole Set Of Guide Roll Shaft 445-0672127 445-0663062 445-0672126 445-0654947

#### **Product Description**

|              | NCR                           |
|--------------|-------------------------------|
| Product Name | Whole Set Of Guide Roll Shaft |
| P/N          | 445-0672127                   |
| Condition    | New original                  |
| Warranty     | 90 days                       |
| Stock Status | In Stock                      |
| Payment Term | T/T,Western Union             |