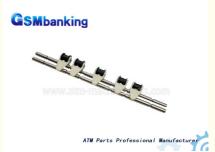

# NCR Whole Set Of Guide Roll Shaft 445-0672127 445-0663062 445-0672126 445-0654947

### **Product Description**

NCR Whole Set Of Guide Roll Shaft 445-0672127 445-0663062 445-0672126 445-0654947

#### **Product Description**

|              | NCR                           |
|--------------|-------------------------------|
| Product Name | Whole Set Of Guide Roll Shaft |
| P/N          | 445-0672127                   |
| Condition    | New original                  |
| Warranty     | 90 days                       |
| Stock Status | In Stock                      |
| Payment Term | T/T,Western Union             |