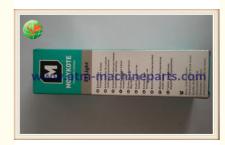

# Diebold 1000 Or Opteva Diebold ATM Parts Grease Molykote LTHM Soap 16-000047-000A

## **Product Specification**

Brand: Diebold

Description: Grease Molykote
 Pin Number: 16-000047-000A
 Payment Term: T/T,Western Union

MOQ: 1 PieceStock Status: In Stock

Highlight: atm parts, diebold atm part

#### **Product Description**

| Brand        | Diebold                  |
|--------------|--------------------------|
| Product Name | Grease Molykote          |
| P/N          | 16-000047-000A           |
| Condition    | New original/New generic |
| Material     | Plastic                  |
| Colour       | Blue                     |
| Payment Term | T/T,Western Union        |