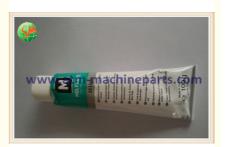

# Diebold 1000 Or Opteva Diebold ATM Parts Grease Molykote LTHM Soap 16-000047-000A

## **Product Specification**

Brand: Diebold

Description: Grease Molykote
 Pin Number: 16-000047-000A
 Payment Term: T/T,Western Union

MOQ: 1 PieceStock Status: In Stock

Highlight: atm parts, diebold atm part

#### **Product Description**

| Brand        | Diebold                  |
|--------------|--------------------------|
| Product Name | Grease Molykote          |
| P/N          | 16-000047-000A           |
| Condition    | New original/New generic |
| Material     | Plastic                  |
| Colour       | Blue                     |
| Payment Term | T/T,Western Union        |