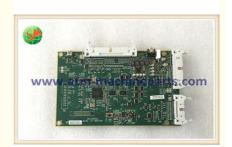

## 6622 Or 6625 Universal MISC. Interface Board 445-0709370 NCR ATM

#### 6622 Or 6625 Universal MISC. Interface Board 445-0709370 NCR ATM Parts

#### **Product Description**

| Brand        | NCR                             |
|--------------|---------------------------------|
| Product Name | Universal MISC. Interface Board |
| P/N          | 445-0709370                     |
| Condition    | New original                    |
| Warranty     | 90 days                         |
| Stock Status | In Stock                        |
| Payment Term | T/T,Western Union               |