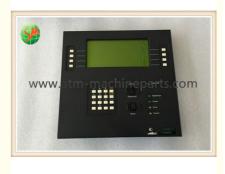

# 445-0625663 ATM Parts NCR 58XX Enhanced Operator Panel Assembly 4450625663

## 445-0625663 ATM Parts NCR 58XX Enhanced Operator Panel Assembly 4450625663

### **Product Description**

| Brand        | NCR               |
|--------------|-------------------|
| Product Name | EOP               |
| P/N          | 445-0625663       |
| Condition    | New and original  |
| Warranty     | 90 days           |
| Stock Status | In Stock          |
| Payment Term | T/T,Western Union |