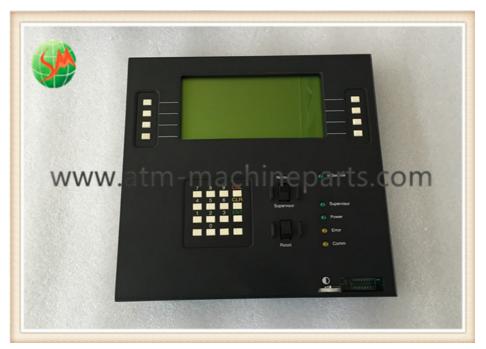

# 445-0625663 ATM Parts NCR 58XX Enhanced Operator Panel Assembly 4450625663

## 445-0625663 ATM Parts NCR 58XX Enhanced Operator Panel Assembly 4450625663

### **Product Description**

| Brand        | NCR               |
|--------------|-------------------|
| Product Name | EOP               |
| P/N          | 445-0625663       |
| Condition    | New and original  |
| Warranty     | 90 days           |
| Stock Status | In Stock          |
| Payment Term | T/T,Western Union |