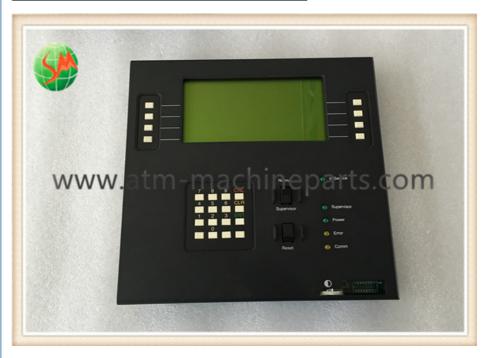

# 445-0606916 NCR ATM Parts Enhanced Operator Panel 58XX 4450606916

#### **Product Description**

| Brand        | NCR               |
|--------------|-------------------|
| Product Name | EOP               |
| P/N          | 4450606916        |
| Condition    | New and original  |
| Warranty     | 90 days           |
| Stock Status | In Stock          |
| Payment Term | T/T,Western Union |