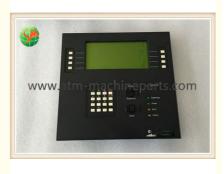

# 445-0606916 NCR ATM Parts Enhanced Operator Panel 58XX 4450606916

#### **Product Description**

| Brand        | NCR               |
|--------------|-------------------|
| Product Name | EOP               |
| P/N          | 4450606916        |
| Condition    | New and original  |
| Warranty     | 90 days           |
| Stock Status | In Stock          |
| Payment Term | T/T,Western Union |