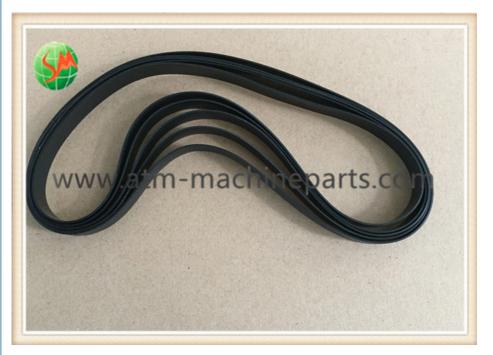

# Hyosung Presenter Shutter Belt Hyosung ATM Parts 10WX491X0.8T

#### Hyosung Presenter Shutter Belt Hyosung ATM Parts 10WX491X0.8T

#### Specifications

1.Hyosung Belt 2.Condition:new 3.10WX491X0.8T 4.24hours after-sales service. 5.Prompt delivery

#### **Product Description**

| Brand        | Hyosung           |
|--------------|-------------------|
| Product Name | Belt              |
| P/N          | 10WX491X0.8T      |
| Condition    | New and original  |
| Warranty     | 90 days           |
| Stock Status | In Stock          |
| Payment Term | T/T,Western Union |