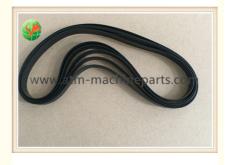

# Hyosung Presenter Shutter Belt Hyosung ATM Parts 10WX491X0.8T

#### Hyosung Presenter Shutter Belt Hyosung ATM Parts 10WX491X0.8T

#### Specifications

1.Hyosung Belt 2.Condition:new 3.10WX491X0.8T 4.24hours after-sales service. 5.Prompt delivery

#### **Product Description**

| Brand        | Hyosung           |
|--------------|-------------------|
| Product Name | Belt              |
| P/N          | 10WX491X0.8T      |
| Condition    | New and original  |
| Warranty     | 90 days           |
| Stock Status | In Stock          |
| Payment Term | T/T,Western Union |