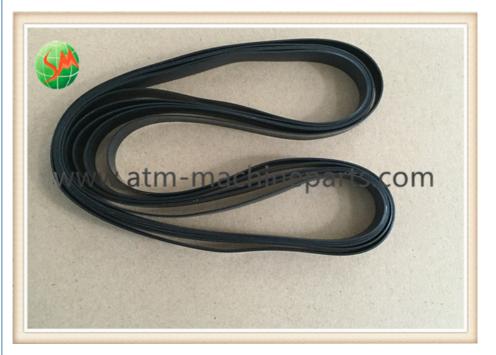

#### ATM Parts 14WX613X0.8T Hyosung ATM Parts FEED BELT 1800CE 1500 5100T DISPENSER

#### Specifications

1.24hours after-sales service. 2.MOQ:1PC

- 3.Hyosung feed belt
- 4.Condition:new
- 5.Competitive price

#### **Product Description**

| Brand        | Hyosung           |
|--------------|-------------------|
| Product Name | Belt              |
| P/N          | 10X637X0.8        |
| Condition    | New and original  |
| Warranty     | 90 days           |
| Stock Status | In Stock          |
| Payment Term | T/T,Western Union |