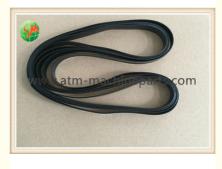

# ATM Finance Equipment 10X637X0.8 HYOSUNG PRESENTER BODY BELT **Hyosung Parts**

### **Product Specification**

| <ul> <li>Highlight:</li> </ul> | atm machine internal parts, atm equipment |
|--------------------------------|-------------------------------------------|
| Dimension:                     | 10X637X0.8                                |
| • Brand:                       | Hyosung                                   |
| • MOQ:                         | 1pc                                       |
| Stock:                         | In Stock                                  |
| Condition:                     | New                                       |
| • Payment:                     | WU/TT                                     |
|                                |                                           |