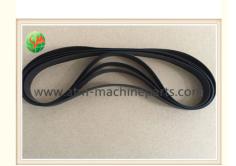

## Hyosung Feed Belt 5100T 14X502X0.8 ATM Service Banking Machine

#### Hyosung Feed Belt 5100T 14X502X0.8 ATM Service Banking Machine

#### **Specifications**

- 1. Prompt delivery
- 2. 24hours after-sales service.
- 3.ATM Hyosung Machine
- 4. MOQ:1pc.
- 5.14X502X0.8

#### **Product Description**

| Brand        | Hyosung           |
|--------------|-------------------|
| Product Name | Belt              |
| P/N          | 14X502X0.8        |
| Condition    | New and original  |
| Warranty     | 90 days           |
| Stock Status | In Stock          |
| Payment Term | T/T,Western Union |