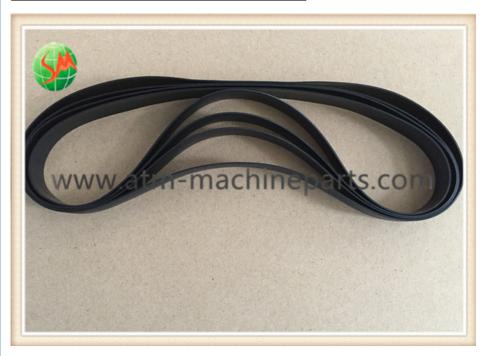

## Hyosung Feed Belt 5100T 14X502X0.8 ATM Service Banking Machine

#### Hyosung Feed Belt 5100T 14X502X0.8 ATM Service Banking Machine

#### **Product Description**

| Brand        | Hyosung           |
|--------------|-------------------|
| Product Name | Belt              |
| P/N          | 14X502X0.8        |
| Condition    | New and original  |
| Warranty     | 90 days           |
| Stock Status | In Stock          |
| Payment Term | T/T,Western Union |