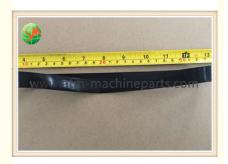

#### **Product Specification**

Payment: WU/TT
Condition: New
Stock: In Stock
MOQ: 1pc
Brand: Hyosung
Dimension: 14X502X0.8

Highlight: atm machine internal parts, atm equipment

#### **Specifications**

- 1. Prompt delivery
- 2. 24hours after-sales service.
- 3.ATM Hyosung Machine
- 4. MOQ:1pc.
- 5.14X502X0.8