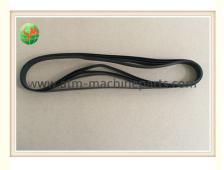

# 14X688X0.8 Hyosung ATM Parts HYOSUNG FEED BELT 1800CE 1500 5100T DISPENSER

#### 14X688X0.8 Hyosung ATM Parts HYOSUNG FEED BELT 1800CE 1500 5100T DISPENSER

## Specifications

- 1. Hyosung Belt.
- 2. 24hours after-sales service.
- 3. Prompt delivery
- 4. MOQ:1pc.
- 5. 14X688X0.8

## **Product Description**

| Brand        | Hyosung           |
|--------------|-------------------|
| Product Name | Belt              |
| P/N          | 14X688X0.8        |
| Condition    | New and original  |
| Warranty     | 90 days           |
| Stock Status | In Stock          |
| Payment Term | T/T,Western Union |