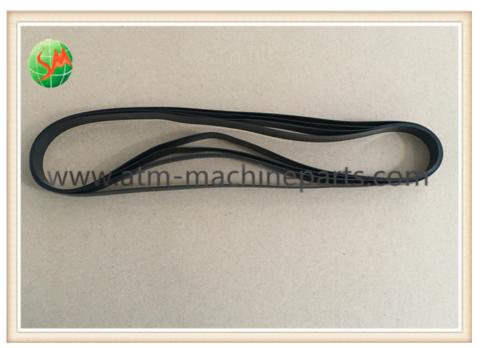

# 14X688X0.8 Hyosung ATM Parts HYOSUNG FEED BELT 1800CE 1500 5100T DISPENSER

#### 14X688X0.8 Hyosung ATM Parts HYOSUNG FEED BELT 1800CE 1500 5100T DISPENSER

## Specifications

- 1. Hyosung Belt.
- 2. 24hours after-sales service.
- 3. Prompt delivery
- 4. MOQ:1pc.
- 5. 14X688X0.8

## **Product Description**

| Brand        | Hyosung           |
|--------------|-------------------|
| Product Name | Belt              |
| P/N          | 14X688X0.8        |
| Condition    | New and original  |
| Warranty     | 90 days           |
| Stock Status | In Stock          |
| Payment Term | T/T,Western Union |