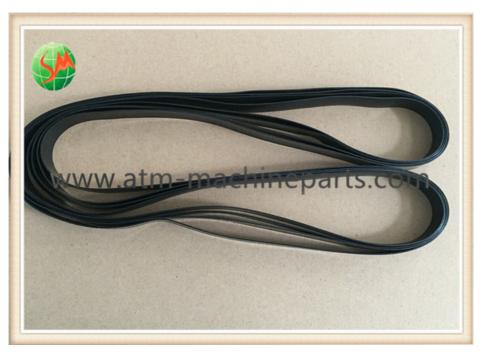

# ATM HYOSUNG Feed Belt 4k Note Dispenser 1800cd Dispenser 14X1196X.08

## **Product Specification**

| <ul> <li>Highlight:</li> </ul> | atm machine internal parts, atm equipment |
|--------------------------------|-------------------------------------------|
| Dimension:                     | 14X1196X.08                               |
| • Brand:                       | Hyosung                                   |
| • MOQ:                         | 1pc                                       |
| Stock:                         | In Stock                                  |
| Condition:                     | New                                       |
| • Payment:                     | WU/TT                                     |
|                                |                                           |

## Specifications

- 1. Hyosung Belt.
- Competitive price.
   Prompt delivery
- 4. MOOstree
- MOQ:1pc.
   24hours after-sales service.

## **Product Description**

| Brand        | Hyosung           |
|--------------|-------------------|
| Product Name | Belt              |
| P/N          | 14X1196X.08       |
| Condition    | New and original  |
| Warranty     | 90 days           |
| Stock Status | In Stock          |
| Payment Term | T/T,Western Union |