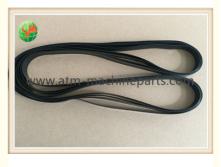

# ATM HYOSUNG Feed Belt 4k Note Dispenser 1800cd Dispenser 14X1196X.08

## **Product Specification**

| <ul> <li>Highlight:</li> </ul> | atm machine internal parts, atm equipment |
|--------------------------------|-------------------------------------------|
| Dimension:                     | 14X1196X.08                               |
| • Brand:                       | Hyosung                                   |
| • MOQ:                         | 1pc                                       |
| Stock:                         | In Stock                                  |
| Condition:                     | New                                       |
| • Payment:                     | WU/TT                                     |
|                                |                                           |

## Specifications

- 1. Hyosung Belt.
- Competitive price.
   Prompt delivery
- 4. MOOstree
- MOQ:1pc.
   24hours after-sales service.

## **Product Description**

| Brand        | Hyosung           |
|--------------|-------------------|
| Product Name | Belt              |
| P/N          | 14X1196X.08       |
| Condition    | New and original  |
| Warranty     | 90 days           |
| Stock Status | In Stock          |
| Payment Term | T/T,Western Union |