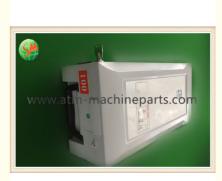

# MX5600X Cash Cassettes Automated Teller Machine Hyosung Cassette

With standard packaging or according to

## **Product Specification**

• P/N:

Stock:

• MOQ:

- Condition:
- Payment:
- Brand:
- Highlight:
- New In Stock 1pc WU/TT Hyosung

MX5600X

atm machine internal parts, atm equipment

**Our Product Introduction** 

## **Product Description**

| Brand        | Hyosung           |
|--------------|-------------------|
| Product Name | Cassette          |
| P/N          | MX5600X           |
| Condition    | New and original  |
| Warranty     | 90 days           |
| Stock Status | In Stock          |
| Payment Term | T/T,Western Union |