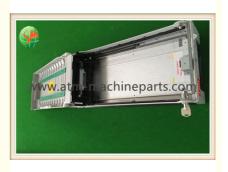

# MX5600X Cash Cassettes Automated Teller Machine Hyosung Cassette

With standard packaging or according to

## **Product Specification**

• P/N:

Stock:

• MOQ:

- Condition:
- Payment:
- Brand:
- Highlight:
- New In Stock 1pc WU/TT Hyosung

MX5600X

atm machine internal parts, atm equipment

**Our Product Introduction** 

## **Product Description**

| Brand        | Hyosung           |
|--------------|-------------------|
| Product Name | Cassette          |
| P/N          | MX5600X           |
| Condition    | New and original  |
| Warranty     | 90 days           |
| Stock Status | In Stock          |
| Payment Term | T/T,Western Union |