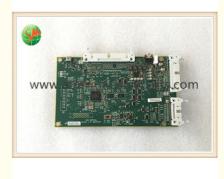

# 445-0709370 NCR ATM Parts Universal Misc Interface Board 4450709370

#### 445-0709370 NCR ATM Parts Universal Misc Interface Board 4450709370

### **Product Description**

| Brand        | NCR               |
|--------------|-------------------|
| Product Name | Interface board   |
| P/N          | 445-0709370       |
| Condition    | New and original  |
| Warranty     | 90 days           |
| Stock Status | In Stock          |
| Payment Term | T/T,Western Union |