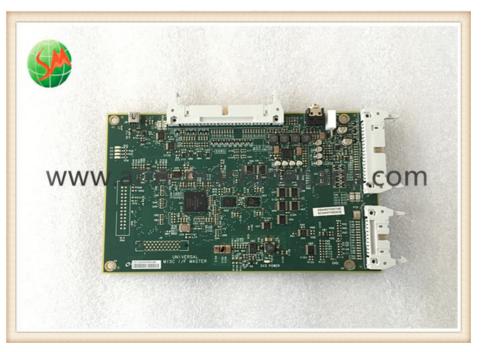

# 445-0709370 NCR ATM Parts Universal Misc Interface Board 4450709370

#### 445-0709370 NCR ATM Parts Universal Misc Interface Board 4450709370

### **Product Description**

| Brand        | NCR               |
|--------------|-------------------|
| Product Name | Interface board   |
| P/N          | 445-0709370       |
| Condition    | New and original  |
| Warranty     | 90 days           |
| Stock Status | In Stock          |
| Payment Term | T/T,Western Union |