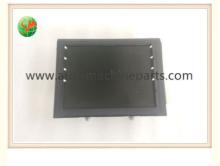

# 009-0017695 NCR ATM Parts 12.1 Inch Std Brightness LVDS LCD Monitor 0090017695

With standard packaging or according to

### 009-0017695 NCR ATM Parts 12.1 Inch Std Brightness LVDS LCD Monitor 0090017695

### **Product Description**

| Brand        | NCR               |
|--------------|-------------------|
| Product Name | Monitor           |
| P/N          | 009-0017695       |
| Condition    | New and original  |
| Warranty     | 90 days           |
| Stock Status | In Stock          |
| Payment Term | T/T,Western Union |