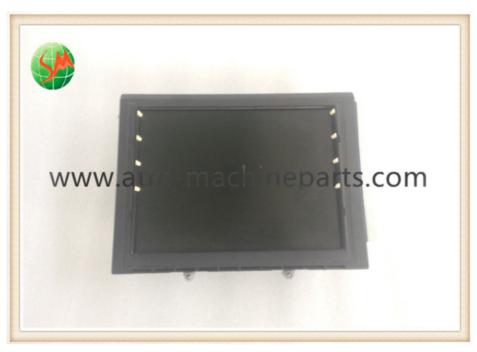

# 009-0017695 NCR ATM Parts 12.1 Inch Std Brightness LVDS LCD Monitor 0090017695

With standard packaging or according to

### 009-0017695 NCR ATM Parts 12.1 Inch Std Brightness LVDS LCD Monitor 0090017695

### **Product Description**

| Brand        | NCR               |
|--------------|-------------------|
| Product Name | Monitor           |
| P/N          | 009-0017695       |
| Condition    | New and original  |
| Warranty     | 90 days           |
| Stock Status | In Stock          |
| Payment Term | T/T,Western Union |