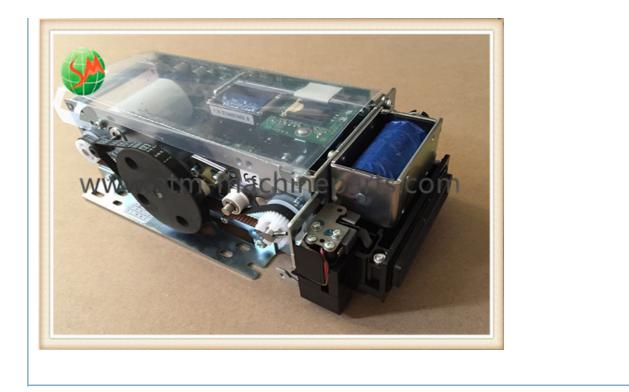

## ATM Banking Equipment Hyosung ATM Parts Card Reader ICT3Q8-3A0280 R-3040751

#### ATM Banking Equipment Hyosung ATM Parts Card Reader ICT3Q8-3A0280 R-3040751

#### **Product Description**

| Brand        | Hyosung           |
|--------------|-------------------|
| Product Name | card reader       |
| P/N          | ICT3Q8-3A0280     |
| Condition    | New and original  |
| Warranty     | 90 days           |
| Stock Status | In Stock          |
| Payment Term | T/T,Western Union |