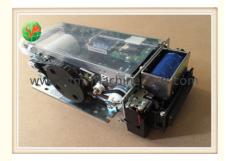

## ATM Banking Equipment Hyosung ATM Parts Card Reader ICT3Q8-3A0280 R-3040751

#### ATM Banking Equipment Hyosung ATM Parts Card Reader ICT3Q8-3A0280 R-3040751

#### **Product Description**

| Brand        | Hyosung           |
|--------------|-------------------|
| Product Name | card reader       |
| P/N          | ICT3Q8-3A0280     |
| Condition    | New and original  |
| Warranty     | 90 days           |
| Stock Status | In Stock          |
| Payment Term | T/T,Western Union |