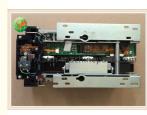

## ATM Banking Equipment Hyosung ATM Parts Card Reader ICT3Q8-3A0280 R-3040751

#### ATM Banking Equipment Hyosung ATM Parts Card Reader ICT3Q8-3A0280 R-3040751

#### **Product Description**

| Brand        | Hyosung           |
|--------------|-------------------|
| Product Name | card reader       |
| P/N          | ICT3Q8-3A0280     |
| Condition    | New and original  |
| Warranty     | 90 days           |
| Stock Status | In Stock          |
| Payment Term | T/T,Western Union |