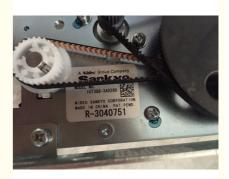

## ATM Banking Equipment Hyosung ATM Parts Card Reader ICT3Q8-3A0280 R-3040751

#### ATM Banking Equipment Hyosung ATM Parts Card Reader ICT3Q8-3A0280 R-3040751

#### **Product Description**

| Brand        | Hyosung           |
|--------------|-------------------|
| Product Name | card reader       |
| P/N          | ICT3Q8-3A0280     |
| Condition    | New and original  |
| Warranty     | 90 days           |
| Stock Status | In Stock          |
| Payment Term | T/T,Western Union |