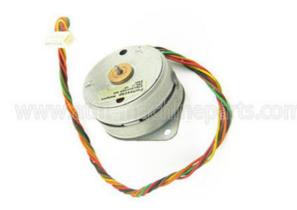

# Bank Machine Parts NMD Note Diverter ND200 Stepping Motor A004296

# **Product Description**

Bank Machine Parts NMD Note Diverter ND200 Stepping Motor A004296