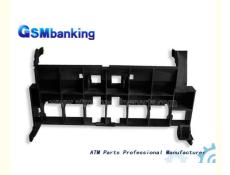

# ND200 Plastic Note Diverter Guide Note Guide Inner ATM CRS Machine A002960

# **Product Description**

ND200 Plastic Note Diverter Guide Note Guide Inner ATM CRS Machine A002960

#### **Product Description**

| Brand        | NMD               |
|--------------|-------------------|
| Product Name | Note Guide Inner  |
| P/N          | A002960           |
| Condition    | New and original  |
| Warranty     | 90 days           |
| Stock Status | In Stock          |
| Payment Term | T/T,Western Union |