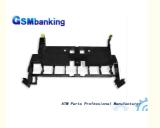

# ND200 Plastic Note Diverter Guide Note Guide Inner ATM CRS Machine A002960

# **Product Description**

ND200 Plastic Note Diverter Guide Note Guide Inner ATM CRS Machine A002960

#### **Product Description**

| Brand        | NMD               |
|--------------|-------------------|
| Product Name | Note Guide Inner  |
| P/N          | A002960           |
| Condition    | New and original  |
| Warranty     | 90 days           |
| Stock Status | In Stock          |
| Payment Term | T/T,Western Union |