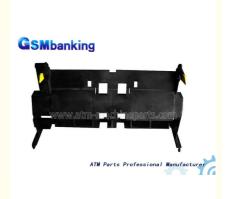

# ND200 Plastic Note Diverter Guide Note Guide Inner ATM CRS Machine A002960

# **Product Description**

ND200 Plastic Note Diverter Guide Note Guide Inner ATM CRS Machine A002960

#### **Product Description**

| Brand        | NMD               |
|--------------|-------------------|
| Product Name | Note Guide Inner  |
| P/N          | A002960           |
| Condition    | New and original  |
| Warranty     | 90 days           |
| Stock Status | In Stock          |
| Payment Term | T/T,Western Union |