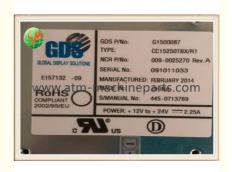

## 009-0025270 NCR ATM Parts 66xx 15 Inch Display Monitor 445-0713769

## **Product Specification**

P/N: 009-0025270
Stock: In Stock
Condition: New
Payment: TT/WU
MOQ: 1pc

• Highlight: atm machine parts, atm accessories