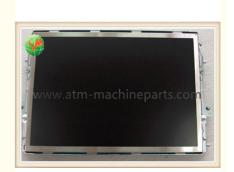

## 009-0025270 NCR ATM Parts 66xx 15 Inch Display Monitor 445-0713769

## **Product Description**

009-0025270 NCR ATM Parts 66xx 15 Inch Display Monitor 445-0713769