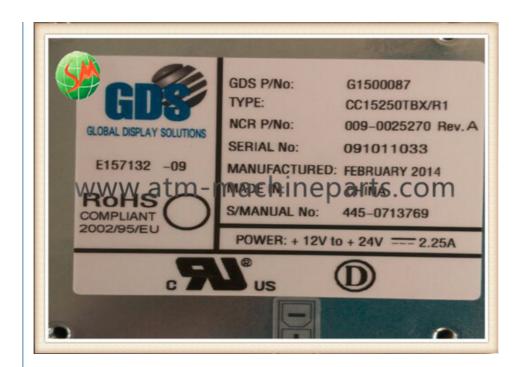

## 009-0025270 NCR ATM Parts 66xx 15 Inch Display Monitor 445-0713769

## **Product Specification**

P/N: 009-0025270
Stock: In Stock
Condition: New
Payment: TT/WU
MOQ: 1pc

• Highlight: atm machine parts, atm accessories